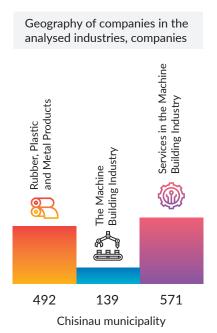

Another important sector comprises companies that produce potential components for machine building industry – rubber, plastic, metal products. There are several local companies producing metal products, plastic products, rubber production is less developed. The third important component of the machine building is the sector rendering services for machine building companies. In Moldova, these are mainly companies rendering services of engineering activities and related technical consultancy, companies doing repairs, technical testing and analysis.